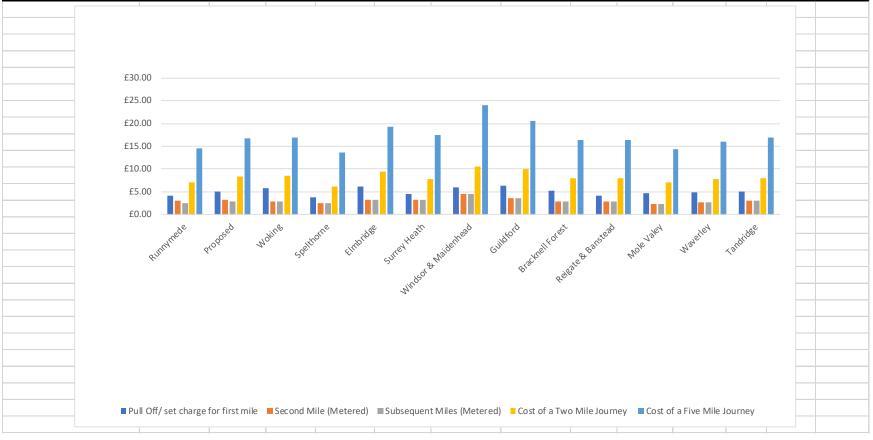

## **Appendix E**

|                                     | Runnymede | Proposed | Woking | Spelthorne | Elmbridge | Surrey Heath | Windsor &<br>Maidenhead | Guildford | Bracknell<br>Forest | Reigate & Banstead |        | Waverley | Tandridge |
|-------------------------------------|-----------|----------|--------|------------|-----------|--------------|-------------------------|-----------|---------------------|--------------------|--------|----------|-----------|
| Pull Off/ set charge for first mile | £4.10     | £5.00    | £5.72  | £3.70      | £6.10     | £4.60        | £6.00                   | £6.36     | £5.20               | £4.20              | £4.70  | £4.96    | £5.00     |
| Second Mile (Metered)               | £3.00     | £3.30    | £2.82  | £2.50      | £3.30     | £3.20        | £4.50                   | £3.56     | £2.80               | £2.80              | £2.40  | £2.76    | £3.00     |
| Subsequent Miles (Metered)          | £2.50     | £2.80    | £2.82  | £2.50      | £3.30     | £3.20        | £4.50                   | £3.56     | £2.80               | £2.80              | £2.40  | £2.76    | £3.00     |
| Cost of a Two Mile<br>Journey       | £7.10     | £8.30    | £8.54  | £6.20      | £9.40     | £7.80        | £10.50                  | £9.92     | £8.00               | £8.00              | £7.10  | £7.72    | £8.00     |
| Cost of a Five Mile Journey         | £14.60    | £16.70   | £17.00 | £13.70     | £19.30    | £17.40       | £24.00                  | £20.60    | £16.40              | £16.40             | £14.30 | £16.00   | £17.00    |